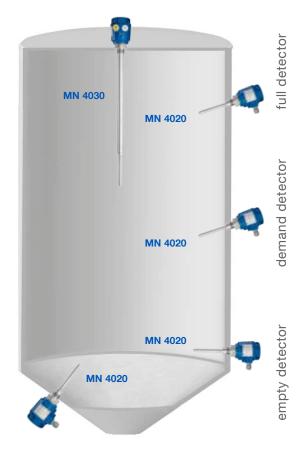

## Mononivo® 4000

LEVEL CONTROL

- Compact limit switch with threads from 1" available
- Adjustable sensitivity suitable for light bulk solids from 20g/l
- Easy installation and commissioning

**Application:** The Mononivo<sup>®</sup> 4000 can be used in silos and tanks as a full, demand or empty detector. The unit is also appropriate as an overfill detector within pipes and shafts. The MN 4000 handles even powdery material with strong caking properties as well as coarse-grained granulate.

#### MN 4020

Full, demand, empty detector Installation vertical, horizontal and oblique, also within limited spaces (e.g. downpipes)

#### MN 4030

#### Full, demand, empty detector Design with extension tube, vertical installation, sliding sleeve option