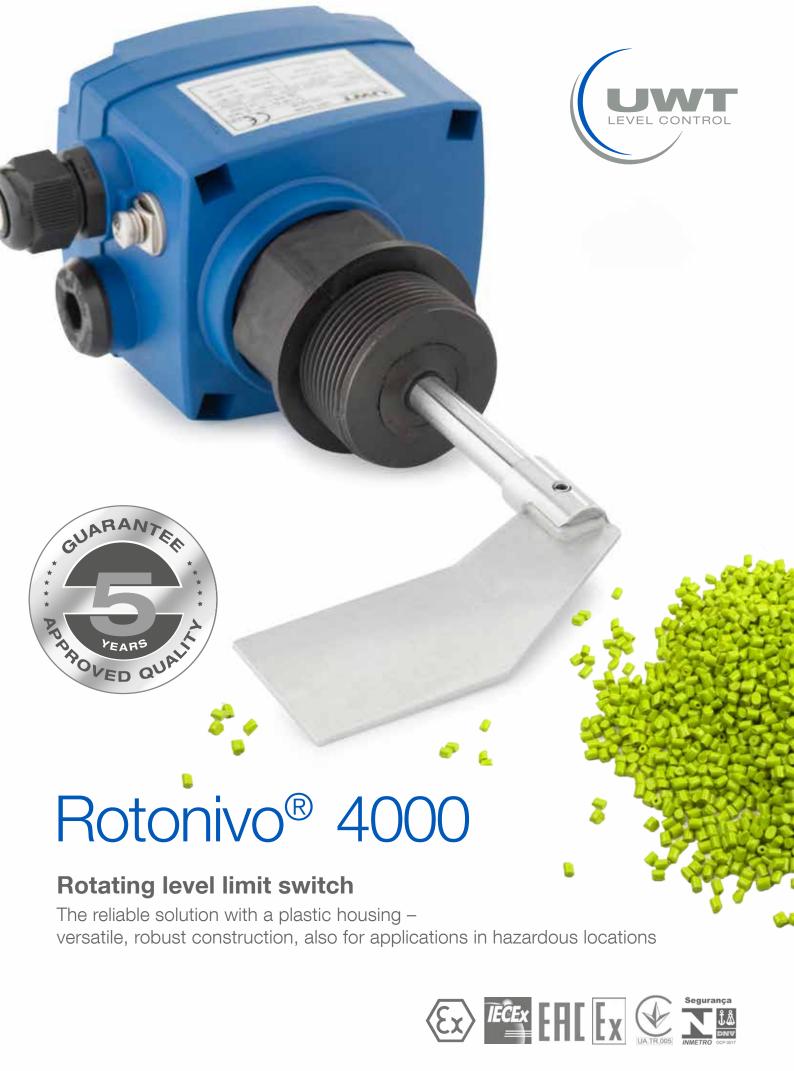

#### RN 4001 Standard

#### Full, demand, empty detector Standard design, vertical, horizontal and oblique installation Extension up to 1000 mm