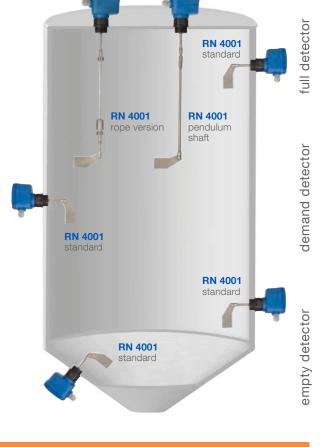

# Rotonivo® 4

- Plastic version
- Suitable for nearly all bulk goods
- Simple and reliable measuring principle, easy, fast installation

Application: The Rotonivo® 4000 can be used as a full, demand or empty detector in bulk good silos depending on needs. It is mainly suited for lower mechanical loads in a variety of materials, e.g. cement, detergent, feed, chalk, grains, plastic granulate and much more.

#### RN 4001 Standard

#### Full, demand, empty detector Standard design, vertical, horizontal and oblique installation Extension up to 1000 mm

# RN 4001 Pend. Shaft

#### **Full detector**

Design with option pendulum shaft, vertical installation

## RN 4001 Rope

#### **Full detector**

Design with rope extension, vertical installation