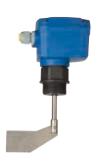

# RN 4001 Pend. Shaft

#### **Full detector**

Design with option pendulum shaft, vertical installation