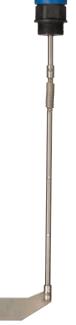

## RN 4001 Rope

#### **Full detector**

Design with rope extension, vertical installation