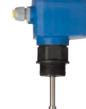

## RN 4001 Rope

#### **Full detector**

Design with rope extension, vertical installation