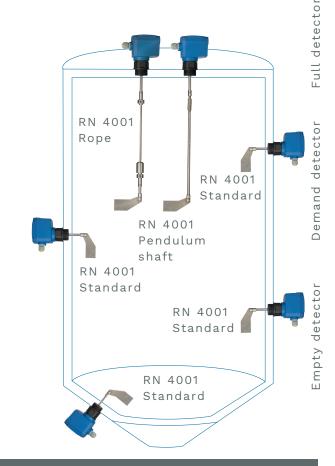

## Rotonivo® 4000

- Plastic version
- Suitable for nearly all bulk goods
- Simple and reliable measuring principle
- Easy and fast installation

RN 4001 Standard Full, demand, empty detector Standard design, vertical, horizontal and oblique installation Extension up to 1000 mm RN 4001 Pend. Shaft Full detector Design with option pendulum shaft, vertical installation

RN 4001 Rope Full detector Design with rope extension, vertical installation