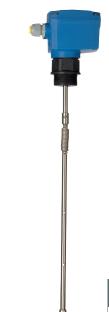

LEVEL. UP TO THE MAX.





## Rotonivo® 4000

## **ROTARY PADDLE LEVEL SWITCH**

The reliable solution with a plastic housing - versatile, robust construction, also for applications in hazardous locations. t is mainly suited for lower mechanical loads in a variety of materials, e.g. cement, detergent, feed, chalk, grains, plastic granulate and much more.













## Rotonivo® 4000



- Plastic version
- Suitable for nearly all bulk goods
- Simple and reliable measuring principle
- Easy and fast installation

RN 4001 Standard Full, demand, empty detector Standard design, vertical, horizontal and oblique installation Extension up to 1000 mm RN 4001 Pend. Shaft Full detector Design with option pendulum shaft, vertical installation







RN 4001 Rope Full detector Design with rope extension, vertical installation



## TECHNICAL DATA

| Housing                | Plastic PA 6 GF, IP 66                                                                          |
|------------------------|-------------------------------------------------------------------------------------------------|
| Certificates           | ATEX, IEC-Ex, TR-CU, UKEX, CCC-Ex (Dust explosion-proof)                                        |
| Process<br>temperature | -40 °C +80 °C<br>(-40 °F +176 °F)                                                               |
| Pressure               | -0.9 +0.8 bar (-13.1 11.6 psi)                                                                  |
| Sensitivity            | From 100 g/I (6 lb/ft³) –<br>adjustable in 3