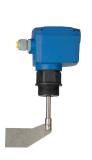

## Rotonivo® 4000

- Plastic version
- Suitable for nearly all bulk goods
- Simple and reliable measuring principle
- Easy and fast installation

RN 4001 Standard Full, demand, empty detector Standard design, vertical, horizontal and oblique installation Extension up to 1000 mm RN 4001 Pend. Shaft Full detector Design with option pendulum shaft, vertical installation