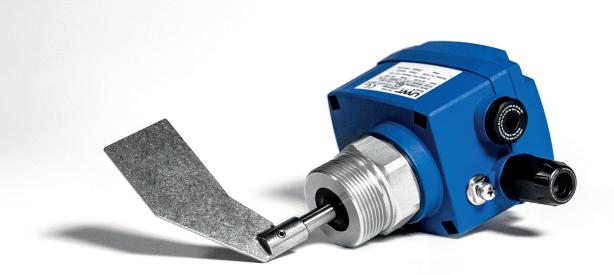

## **ROTARY PADDLE LEVEL SWITCH**

The reliable solution with a plastic housing - versatile, robust construction, also for applications in hazardous locations. t is mainly suited for lower mechanical loads in a variety of materials, e.g. cement, detergent, feed, chalk, grains, plastic granulate and much more.

## Rotonivo® 4000

- Plastic version
- Suitable for nearly all bulk goods
- Simple and reliable measuring principle
- Easy and fast installation

RN 4001 Standard Full, demand, empty detector Standard design, vertical, horizontal and oblique installation Extension up to 1000 mm RN 4001 Pend. Shaft Full detector Design with option pendulum shaft, vertical installation